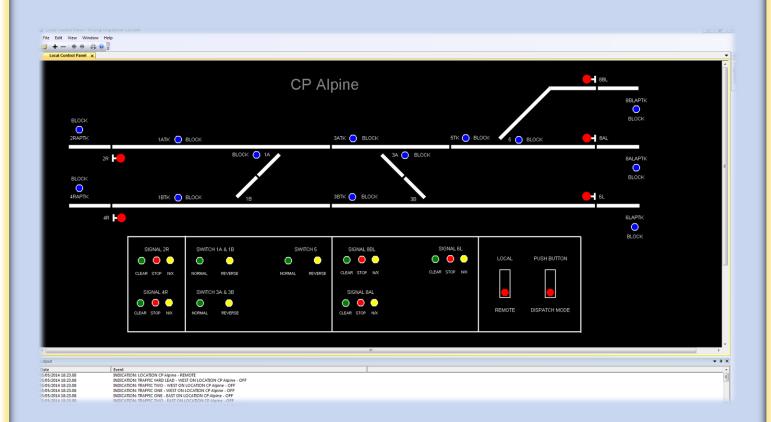

## **Local Control Panel**

- System Configuration
  - o Easy definable Graphical Displays
  - Database Configurable Applications
  - One Step CTC Route Generation
  - Multiple Project Configuration
- System Functionality
  - o Touch Panel Integration
  - Optional User Login
  - Optional Functionality Permissions
  - Graphical Playback
  - Field Simulation for Testing And Training
  - Code system emulation
- CTC Functionality
  - Switch functionality
    - Switch Movement
    - Blocking
  - Signal Functionality
    - Signal Clear
    - Entrance/Exit (NX)
    - Call-On
    - Fleeting
    - Blocking
  - Track Functionality
    - Office Blocking
    - Field Blocking
  - Special Elements
    - Local Control
    - Remote Control
    - Snow Melter
    - Power Out
    - Maintainer Call
    - Generic Special Processing
  - Train Tracking
- Push Button Control Mode
- Web based Archive Retrieval
  - o Event Log Data

# CONNECTING YOUR RAILROAD OPERATIONS TO THE TECHNOLOGY YOU NEED TODAY

Innovative Operations Technology LLC Local Control Panel (RO LCP) is a state of the art rail control system that increases available functionality of a local control panel. RO LCP uses standard off the shelf hardware using the latest Microsoft Windows Operating Systems in a variety of hardware configurations. RO LCP allows for easy configuration and maintenance. RO LCP uses web based technologies to allow Archive Data to be accessed through out the railroad property and remotely. The following is a list of web accessible data.