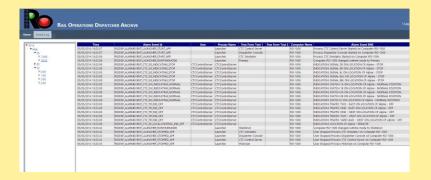

# CONNECTING YOUR RAILROAD OPERATIONS TO THE TECHNOLOGY YOU NEED TODAY

Innovative Operations Technology LLC Local Control Panel (RO LCP) is a state of the art rail control system that increases available functionality of a local control panel. RO LCP uses standard off the shelf hardware using the latest Microsoft Windows Operating Systems in a variety of hardware configurations. RO LCP allows for easy configuration and maintenance. RO LCP uses web based technologies to allow Archive Data to be accessed through out the railroad property and remotely. The following is a list of web accessible data.

- Archived Event Log data
- Web based Displays